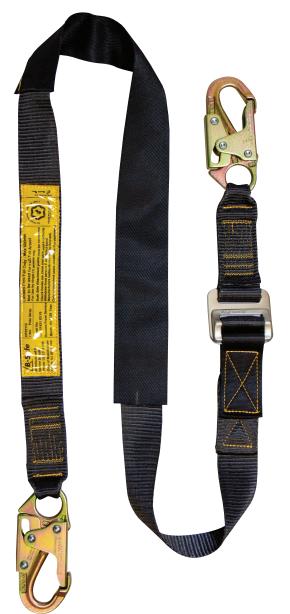

## DATA SHEET

**BP02112** 2M ADJUSTABLE DOUBLE POLE STRAP ACTION SNAP HOOKS

## **FEATURES**

- Easy adjustment of length
- Double action safety hooks.
- 2m when Fully extended
- 48mm Black polyester webbingDouble action steel snap hooks
- Steel adjuster buckle
- Heavy duty wear pad
- 2x BSM0007-16 Snap Hook